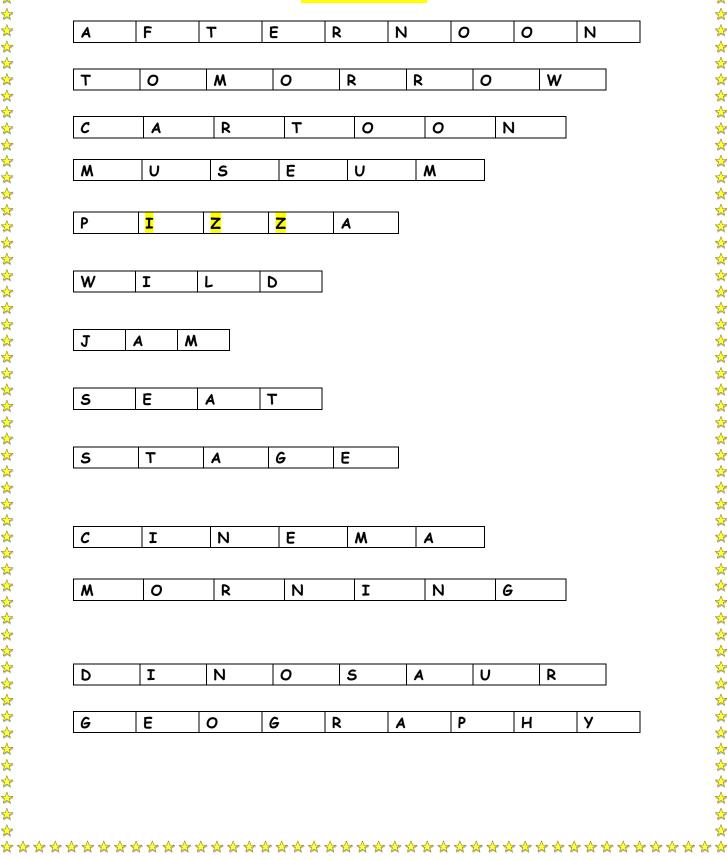

| ish :  | for K | ids" |                    | Cambridge English Qualifications |   |   | Authorised Exam Centre<br>Official Examination Centre No |   |  |
|--------|-------|------|--------------------|----------------------------------|---|---|----------------------------------------------------------|---|--|
|        |       |      |                    |                                  |   |   |                                                          |   |  |
|        |       |      | <mark>FLY</mark> I | FLYERS PUZZLE                    |   |   |                                                          |   |  |
| A      |       |      |                    |                                  | Ν |   | N                                                        |   |  |
| Т      |       |      |                    | R                                |   |   | W                                                        |   |  |
| С      |       |      |                    | 0                                |   |   |                                                          |   |  |
| Μ      |       |      | E                  |                                  | Μ |   |                                                          |   |  |
| Ρ      | I     | Z    | Z                  | A                                |   |   |                                                          |   |  |
|        |       |      |                    |                                  |   |   |                                                          |   |  |
| W      |       |      | D                  |                                  |   |   |                                                          |   |  |
| J      |       |      |                    |                                  |   |   |                                                          |   |  |
| S      |       | A    |                    | 7                                |   |   |                                                          |   |  |
|        |       |      |                    |                                  |   |   |                                                          |   |  |
| S      |       |      | G                  |                                  |   |   |                                                          |   |  |
|        |       |      |                    |                                  |   |   |                                                          |   |  |
| С      |       |      |                    |                                  |   |   |                                                          |   |  |
| Μ      |       |      |                    | I                                |   |   |                                                          |   |  |
|        |       |      |                    |                                  |   |   |                                                          |   |  |
|        |       |      | 0                  |                                  | A |   |                                                          |   |  |
| D      |       | 0    |                    |                                  |   | P |                                                          |   |  |
| D<br>G |       | U    |                    |                                  |   |   |                                                          | - |  |

## ANSWERS