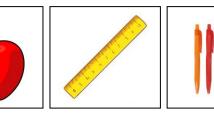

## STARTERS: LAURA'S BAG

Laura is putting her new **BOOKS** in her school bag. She is putting her (1) ..... and pencils in her bag too. Her new tablet is in her bag and so is her (2) ....... She draws lines with that. Now she is putting an (3)..... for her snack in her bag and some fruit school. Yes those are in her bag too. What is in your school bag today?

| BOOKS | GLASSES | JUICE | SHIRT | APPLE | RULER | PENS |
|-------|---------|-------|-------|-------|-------|------|
|       |         |       |       |       |       |      |
|       |         |       |       |       |       |      |
|       |         |       |       |       |       |      |
|       |         |       |       |       |       |      |

|                    | Exams                                       | <b>Cambridge Assessment</b><br>English                          |  |
|--------------------|---------------------------------------------|-----------------------------------------------------------------|--|
| "English for Kids" | GRANADA<br>Cambridge English Qualifications | Authorised Exam Centre<br>Official Examination Centre No: ES815 |  |
| ANSWERS            |                                             |                                                                 |  |
| 1 PENS             |                                             |                                                                 |  |
| 2 RULER            |                                             |                                                                 |  |
| 3 APPLE            |                                             |                                                                 |  |
| 4 JUICE            |                                             |                                                                 |  |
| 5 GLASSES          |                                             |                                                                 |  |