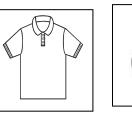

## STARTERS: LAURA'S BAG

Laura is putting her new **BOOKS** in her school bag. She is putting her (1) ..... and pencils in her bag too. Her new tablet is in her bag and so is her (2) ....... She draws lines with that. Now she is putting an (3)..... for her snack in her bag and some fruit school. Yes those are in her bag too. What is in your school bag today?

| BOOKS | GLASSES | JUICE | SHIRT | APPLE | RULER | PENS |
|-------|---------|-------|-------|-------|-------|------|
|       |         |       |       |       |       |      |
|       |         |       |       |       |       |      |
|       |         |       |       |       |       |      |
|       |         |       |       |       |       |      |

|                    | Exams                                       | <b>Cambridge Assessment</b><br>English                          |  |
|--------------------|---------------------------------------------|-----------------------------------------------------------------|--|
| "English for Kids" | GRANADA<br>Cambridge English Qualifications | Authorised Exam Centre<br>Official Examination Centre No: ES815 |  |
| ANSWERS            |                                             |                                                                 |  |
| 1 PENS             |                                             |                                                                 |  |
| 2 RULER            |                                             |                                                                 |  |
| 3 APPLE            |                                             |                                                                 |  |
| 4 JUICE            |                                             |                                                                 |  |
| 5 GLASSES          |                                             |                                                                 |  |