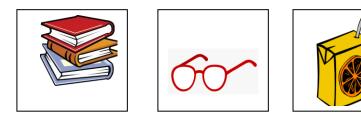

## STARTERS: LAURA'S BAG

Laura is putting her new **BOOKS** in her school bag. She is putting her (1) ..... and pencils in her bag too. Her new tablet is in her bag and so is her (2) ....... She draws lines with that. Now she is putting an (3)..... for her snack in her bag and some fruit school. Yes those are in her bag too. What is in your school bag today?

| BOOKS | GLASSES | JUICE | SHIRT | APPLE | RULER | PENS |
|-------|---------|-------|-------|-------|-------|------|
|       |         |       |       |       |       |      |
|       |         |       |       |       |       |      |
|       |         |       |       |       |       |      |
|       |         |       |       |       |       |      |

|                    | Exams                                       | <b>Cambridge Assessment</b><br>English                          |  |
|--------------------|---------------------------------------------|-----------------------------------------------------------------|--|
| "English for Kids" | GRANADA<br>Cambridge English Qualifications | Authorised Exam Centre<br>Official Examination Centre No: ES815 |  |
| ANSWERS            |                                             |                                                                 |  |
| 1 PENS             |                                             |                                                                 |  |
| 2 RULER            |                                             |                                                                 |  |
| 3 APPLE            |                                             |                                                                 |  |
| 4 JUICE            |                                             |                                                                 |  |
| 5 GLASSES          |                                             |                                                                 |  |