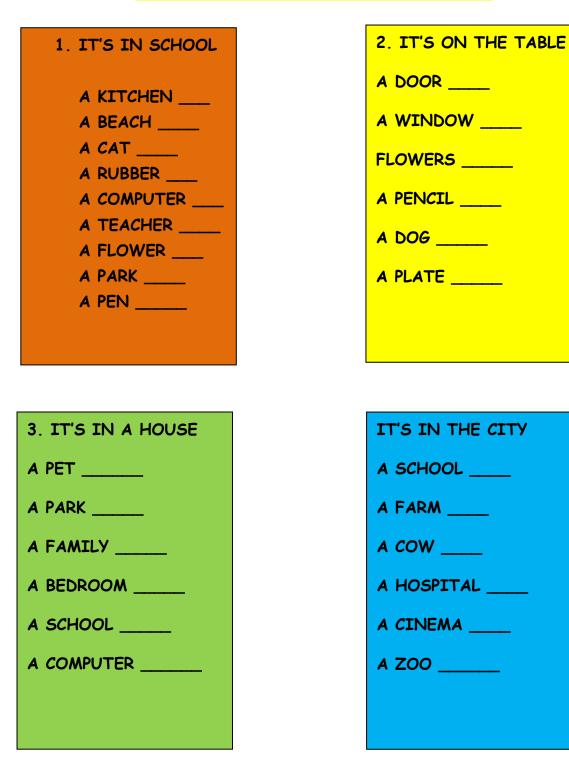

## STARTERS VOCABULARY

WRITE YES OR NO NEXT TO THE WORDS.

 $\frac{1}{2}$ 

☆

Authorised Exam Centre Official Examination Centre No: ES815<sup>s</sup>

## **ANSWERS**

 $\stackrel{\wedge}{\phantom{}} \stackrel{\wedge}{\phantom{}} \stackrel{\times}{\phantom{}}$ 

☆

☆

☆

☆ ☆

| 2. IT'S IN SCHOOL   |
|---------------------|
| A KITCHEN <u>NO</u> |
| A BEACH <u>NO</u>   |
| a cat <u>no</u>     |
| A RUBBER YES        |
| A COMPUTER YES      |
| A TEACHER YES       |
| A FLOWER NO         |
| A PARK <u>NO</u>    |
| A PEN <u>YES</u>    |
|                     |

- 2. IT'S ON THE TABLE
- A DOOR NO
- A WINDOW NO
- FLOWERS <u>YES</u>
- A PENCIL YES
- A DOG NO
- A PLATE YES

| 3. IT'S IN A HOUSE  |
|---------------------|
| A PET <u>YES</u>    |
| A PARK <u>NO</u>    |
| A FAMILY <u>YES</u> |
| A BEDROOM YES       |
| A SCHOOL NO         |
| A COMPUTER YES      |
|                     |

| IT'S IN THE CITY      |
|-----------------------|
| A SCHOOL <u>YES</u>   |
| A FARM <u>NO</u>      |
| A COW <u>NO</u>       |
| A HOSPITAL <u>YES</u> |
| A CINEMA YES          |
| A ZOO <u>YES</u>      |
|                       |
|                       |